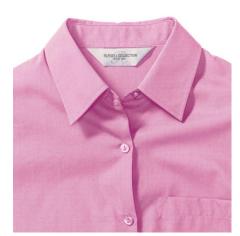

## **Specification**

RUSSELL women's long sleeve shirt PURE COTTON. Elegant and very durable shirt with the comfort of pure cotton. Classic collar without buttons, one button on cuff, pocket on the right. 100% Poplim cotton, 120/125 g / m2. Laundry at 40 degrees. EASY CARE - drying fast, easy to iron light pink S