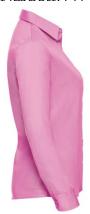

### RUSSELL WOMEN'S LONG SLEEVE SHIRT PURE COTTON

## **Specification**

RUSSELL women's long sleeve shirt PURE COTTON. Elegant and very durable shirt with the comfort of pure cotton. Classic collar without buttons, one button on cuff, pocket on the right. 100% Poplim cotton, 120/125 g / m2. Laundry at 40 degrees. EASY CARE - drying fast, easy to iron light pink S