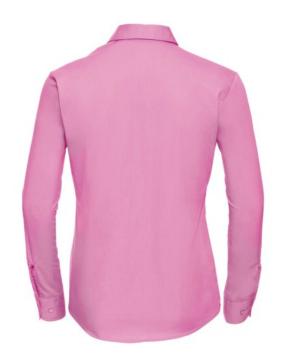

### RUSSELL WOMEN'S LONG SLEEVE SHIRT PURE COTTON

## **Specification**

RUSSELL women's long sleeve shirt PURE COTTON. Elegant and very durable shirt with the comfort of pure cotton. Classic collar without buttons, one button on cuff, pocket on the right. 100% Poplim cotton, 120/125 g / m2. Laundry at 40 degrees. EASY CARE - drying fast, easy to iron light pink S