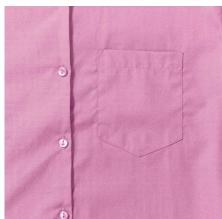

## **Specification**

RUSSELL women's long sleeve shirt PURE COTTON. Elegant and very durable shirt with the comfort of pure cotton. Classic collar without buttons, one button on cuff, pocket on the right. 100% Poplim cotton, 120/125 g / m2. Laundry at 40 degrees. EASY CARE - drying fast, easy to iron light pink S