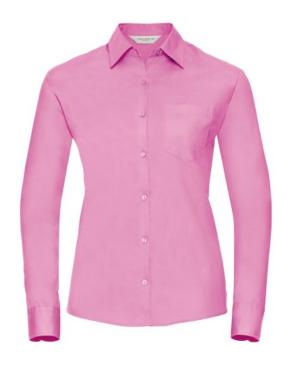

### RUSSELL WOMEN'S LONG SLEEVE SHIRT PURE COTTON

#### **Basic informations**

Size: S

Length: 37 Width: 28 Height: 19

Size: S

Color: Light pink

## **Specification**

RUSSELL women's long sleeve shirt PURE COTTON. Elegant and very durable shirt with the comfort of pure cotton. Classic collar without buttons, one button on cuff, pocket on the right. 100% Poplim cotton, 120/125 g / m2. Laundry at 40 degrees. EASY CARE - drying fast, easy to iron light pink S